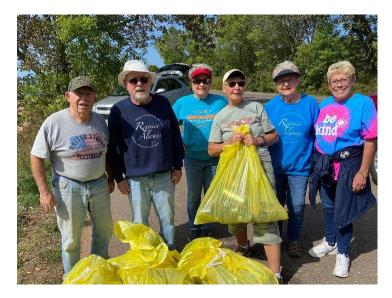

We Did It!!! God's Work, was an awesome beach walk on the North Shore of Mille Lacs. We had several helpers who did not stay for the photo!!

Thanks to all who helped, not pictured. Anne Hennessey, Jack Spetz, and Dave Stueven.