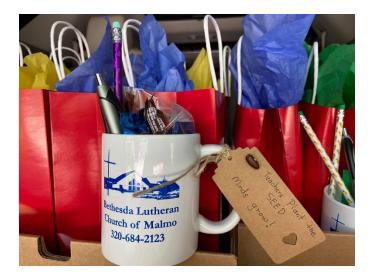

#### WELCOME BACK TEACHERS!

Bethesda welcomed the 22 Isle Elementary teachers back to school with a gift bag! A Bethesda mug, coffee, tea, candy, pens, pencils, and a homemade face mask (thanks Mary). Sending prayers that our teachers and children can meet the challenges of another pandemic year.